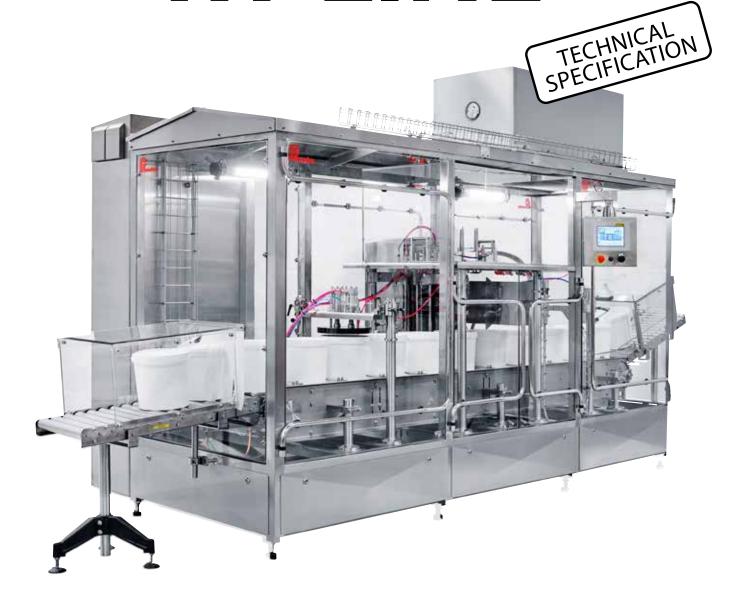

RTLINE

Bucket filling and closing machine

# **RT LINE**

#### **BUCKET FILLING AND CLOSING MACHINE**

#### **Technical**

Capacity: Up to 3,600 units/hour

Maximum 300 mm

bucket diameter:

Pneumatic requirement: Minimum 6 bar

**Electrical consumption:** 2 kW

Materials: Stainless steel

CE certificate / EU norm

### Machine

Bucket dispenser

Filling and load cell

Lid dispenser

Lid press-on with two step ventilation