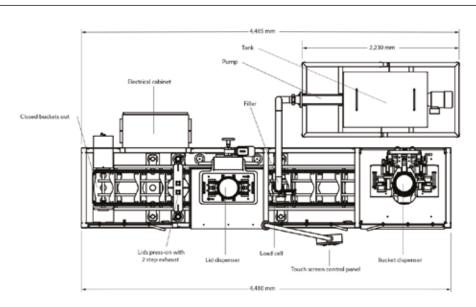

### Machine

Bucket dispenser

Filling and load cell

Lid dispenser

Lid press-on with two step ventilation